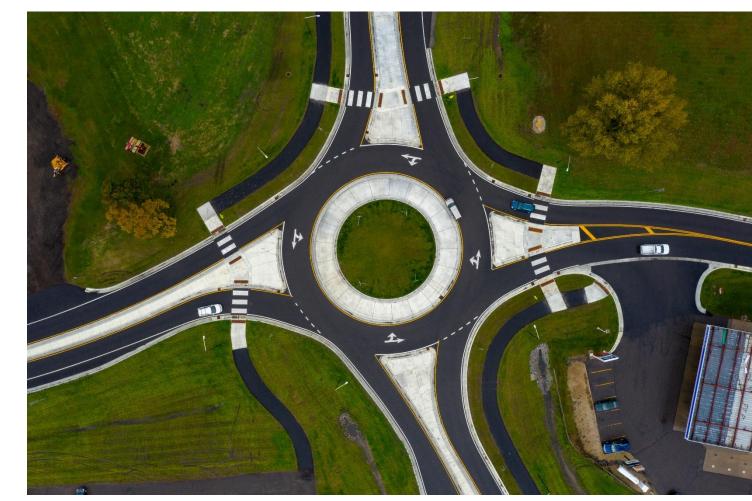

### **Case Study**

Chesterfield County, VA

- Constructed using small custom-made blocks bolted to pavement
- 2 Traffic maintained during construction, installed by VDOT staff

Total construction cost of \$291,005

## **Case Study – Chesterfield County, VA**

#### Performance

- Safety
  - Before 18 crashes in 3 years (7 injury)
  - After 3 crashes in 1 year (all PDO)
- Durability
  - Winter maintenance
  - Heavy vehicle impacts
- Aesthetics