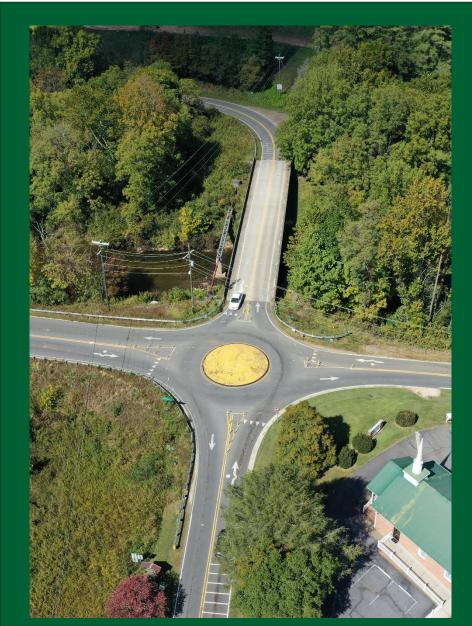

# Case Study – NCDOT Division 14, Franklin

- Located at Wells Grove Road and Bellview Road in Franklin, NC
- Critical intersection between Mountain View Intermediate School and Macon County Middle School
- Previously side street stop-controlled intersection with law enforcement for peak hours

# Case Study – NCDOT Division 14, Franklin

- 75' outer diameter, 15' width of circulating roadway
- Division 14 received trial approval for use of rubberized curb
- Filled with aggregate and topped with asphalt
- Constructed over 3 days
- Flexible posts for splitter islands and updated pavement markings
- Total cost roughly \$30,000