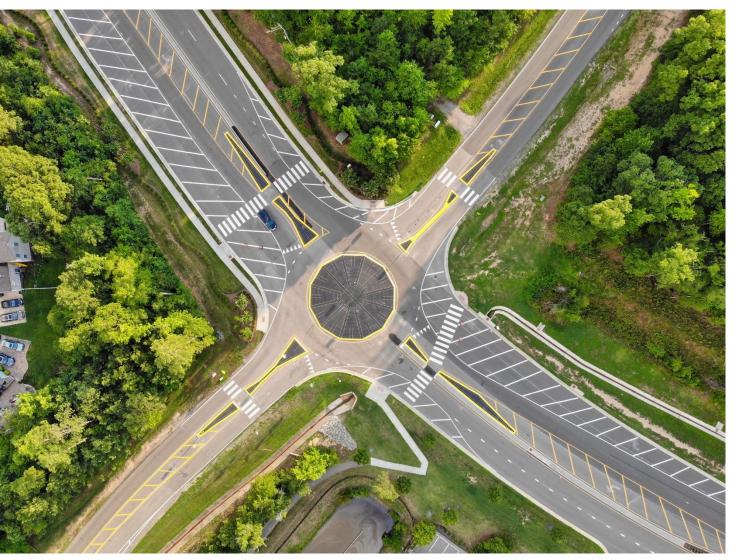

### Modular <u>Roundabouts</u>

- Constructed on top of existing intersections, use existing pavement
- Materials can include striping, flexible posts, custom blocks, or conventional asphalt/concrete

"Installation may take place in a manner of weeks, if not days"

### **Case Study**

Chesterfield County, VA

- Constructed using small custom-made blocks bolted to pavement
- 2 Traffic maintained during construction, installed by VDOT staff

Total construction cost of \$291,005