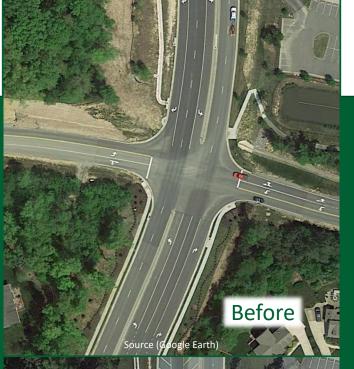

# Case Study – NCDOT Division 14, Franklin

- Located at Wells Grove Road and Bellview Road in Franklin, NC
- Critical intersection between Mountain View Intermediate School and Macon County Middle School
- Previously side street stop-controlled intersection with law enforcement for peak hours

# Case Study – NCDOT Division 14, Franklin

- 75' outer diameter, 15' width of circulating roadway
- Division 14 received trial approval for use of rubberized curb
- Filled with aggregate and topped with asphalt
- Constructed over 3 days
- Flexible posts for splitter islands and updated pavement markings
- Total cost roughly \$30,000