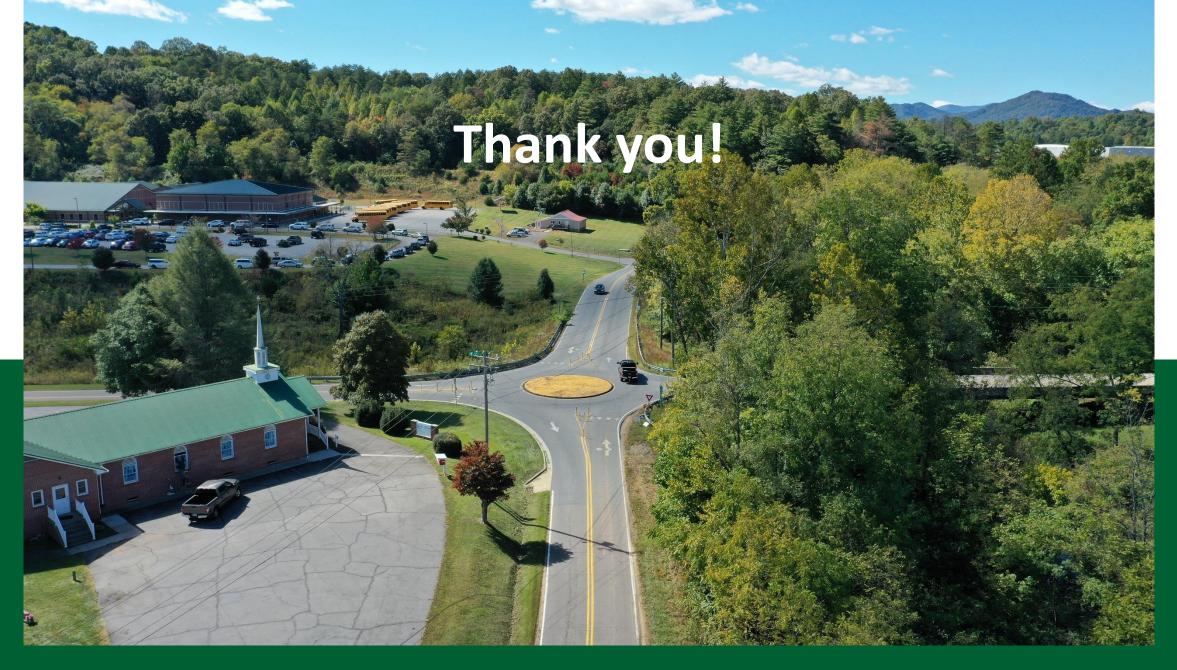

# Case Study – NCDOT Division 14, Franklin

- Located at Wells Grove Road and Bellview Road in Franklin, NC
- Critical intersection between Mountain View Intermediate School and Macon County Middle School
- Previously side street stop-controlled intersection with law enforcement for peak hours

# Case Study – NCDOT Division 14, Franklin

- 75' outer diameter, 15' width of circulating roadway
- Division 14 received trial approval for use of rubberized curb
- Filled with aggregate and topped with asphalt
- Constructed over 3 days
- Flexible posts for splitter islands and updated pavement markings
- Total cost roughly \$30,000