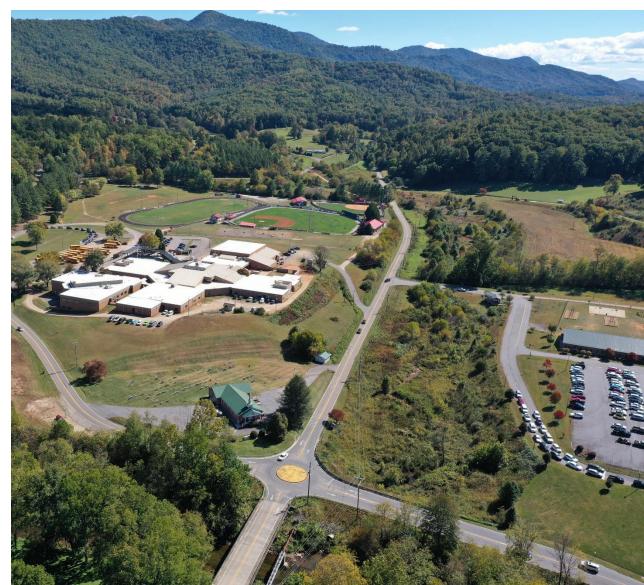

# Case Study – NCDOT Division 14, Franklin

- Located at Wells Grove Road and Bellview Road in Franklin, NC
- Critical intersection between Mountain View Intermediate School and Macon County Middle School
- Previously side street stop-controlled intersection with law enforcement for peak hours

# Case Study – NCDOT Division 14, Franklin

- 75' outer diameter, 15' width of circulating roadway
- Division 14 received trial approval for use of rubberized curb
- Filled with aggregate and topped with asphalt
- Constructed over 3 days
- Flexible posts for splitter islands and updated pavement markings
- Total cost roughly \$30,000