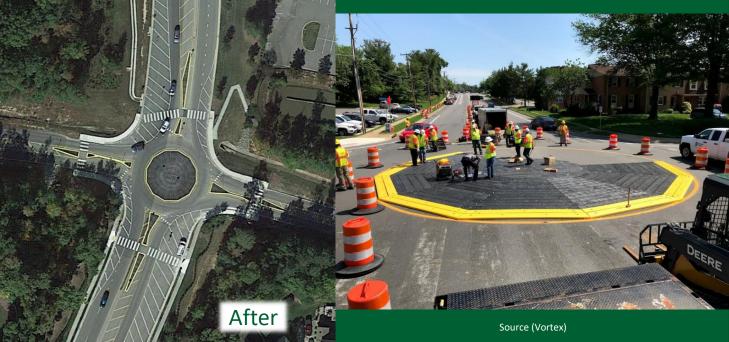

### **Case Study**

Chesterfield County, VA

- Constructed using small custom-made blocks bolted to pavement
- 2 Traffic maintained during construction, installed by VDOT staff

Total construction cost of \$291,005

#### Performance

- Safety
  - Before 18 crashes in 3 years (7 injury)
  - After 3 crashes in 1 year (all PDO)
- Durability
  - Winter maintenance
  - Heavy vehicle impacts
- Aesthetics