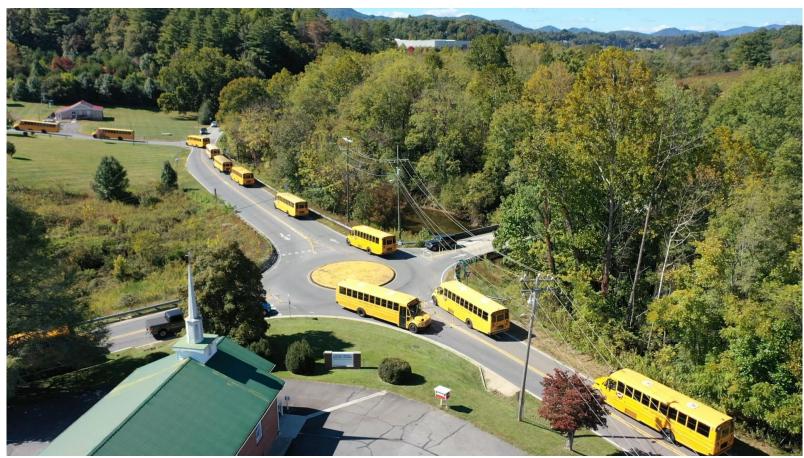

# Case Study – NCDOT Division 14, Franklin

- Located at Wells Grove Road and Bellview Road in Franklin, NC
- Critical intersection between Mountain View Intermediate School and Macon County Middle School
- Previously side street stop-controlled intersection with law enforcement for peak hours

# Case Study – NCDOT Division 14, Franklin

- 75' outer diameter, 15' width of circulating roadway
- Division 14 received trial approval for use of rubberized curb
- Filled with aggregate and topped with asphalt
- Constructed over 3 days
- Flexible posts for splitter islands and updated pavement markings
- Total cost roughly \$30,000