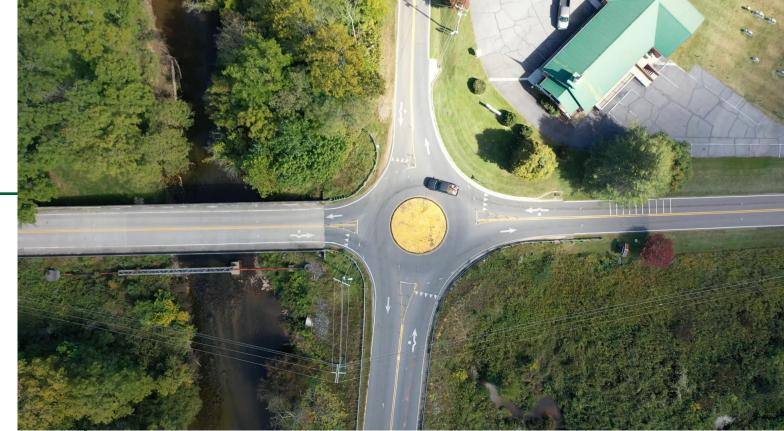

# Case Study – NCDOT Division 14, Franklin

- Located at Wells Grove Road and Bellview Road in Franklin, NC
- Critical intersection between Mountain View Intermediate School and Macon County Middle School
- Previously side street stop-controlled intersection with law enforcement for peak hours

# Case Study – NCDOT Division 14, Franklin

- 75' outer diameter, 15' width of circulating roadway
- Division 14 received trial approval for use of rubberized curb
- Filled with aggregate and topped with asphalt
- Constructed over 3 days
- Flexible posts for splitter islands and updated pavement markings
- Total cost roughly \$30,000